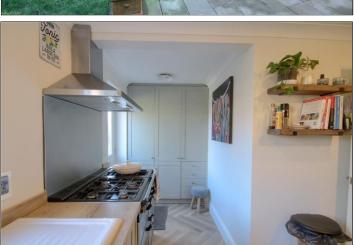

KITCHEN - 4.78m (15'8") reducing to 2.24m (7'4") x 3.15m (10'4")

#### **GROUND FLOOR**

HALLWAY

CLOAKROOM/WC

**DINING ROOM** - 3.58m (11'9") into bay x 3.1m (10'2") Opening to ...

LOUNGE - 4.34m x 3.07m (14'3" x 10'1")

FAMILY ROOM - 3.58m (11'9") into bay x 3.43m (11'3")