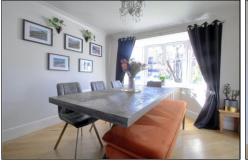

#### **GROUND FLOOR**

HALLWAY

CLOAKROOM/WC

**DINING ROOM** - 3.58m (11'9") into bay x 3.1m (10'2") Opening to ...

LOUNGE - 4.34m x 3.07m (14'3" x 10'1")

FAMILY ROOM - 3.58m (11'9") into bay x 3.43m (11'3")