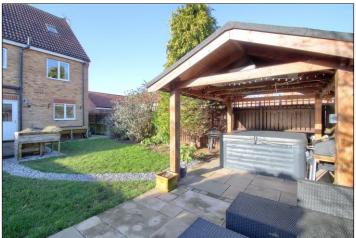

#### **GARDENS & DOUBLE GARAGE**

Lawned front garden with shrub sections and block paved double width driveway leading to the double garage with two up and over doors, power points and lighting. The rear garden is enclosed and mainly laid to lawn with a covered paved seating area, decking, gravelled path, and shrub borders.