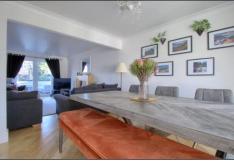

#### **GROUND FLOOR**

HALLWAY

CLOAKROOM/WC

**DINING ROOM** - 3.58m (11'9") into bay x 3.1m (10'2") Opening to ...

LOUNGE - 4.34m x 3.07m (14'3" x 10'1")

FAMILY ROOM - 3.58m (11'9") into bay x 3.43m (11'3")