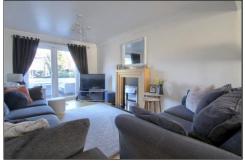

#### **GROUND FLOOR**

HALLWAY

CLOAKROOM/WC

**DINING ROOM** - 3.58m (11'9") into bay x 3.1m (10'2") Opening to ...

LOUNGE - 4.34m x 3.07m (14'3" x 10'1")

FAMILY ROOM - 3.58m (11'9") into bay x 3.43m (11'3")