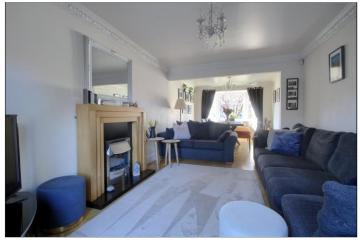

#### **GROUND FLOOR**

HALLWAY

CLOAKROOM/WC

**DINING ROOM** - 3.58m (11'9") into bay x 3.1m (10'2") Opening to ...

LOUNGE - 4.34m x 3.07m (14'3" x 10'1")

FAMILY ROOM - 3.58m (11'9") into bay x 3.43m (11'3")