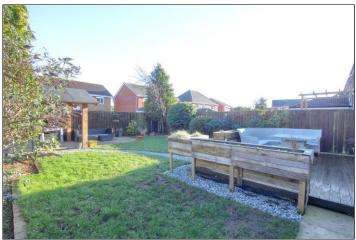

#### **GARDENS & DOUBLE GARAGE**

Lawned front garden with shrub sections and block paved double width driveway leading to the double garage with two up and over doors, power points and lighting. The rear garden is enclosed and mainly laid to lawn with a covered paved seating area, decking, gravelled path, and shrub borders.