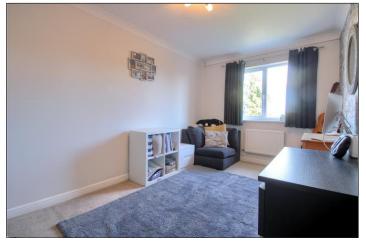

#### **GROUND FLOOR**

HALLWAY

CLOAKROOM/WC

**DINING ROOM** - 3.58m (11'9") into bay x 3.1m (10'2") Opening to ...

LOUNGE - 4.34m x 3.07m (14'3" x 10'1")

FAMILY ROOM - 3.58m (11'9") into bay x 3.43m (11'3")