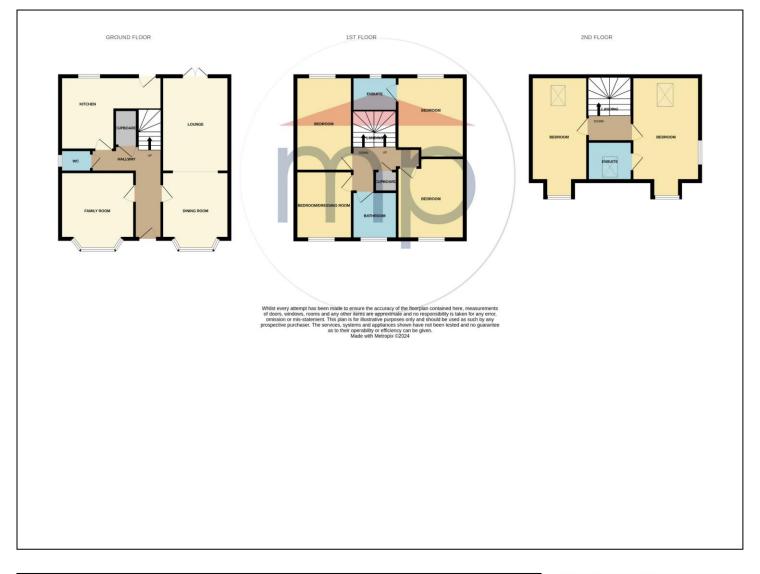

#### **GROUND FLOOR**

HALLWAY

CLOAKROOM/WC

**DINING ROOM** - 3.58m (11'9") into bay x 3.1m (10'2") Opening to ...

LOUNGE - 4.34m x 3.07m (14'3" x 10'1")

FAMILY ROOM - 3.58m (11'9") into bay x 3.43m (11'3")

#### **FIRST FLOOR**

**LANDING** 

BEDROOM TWO - 3.78m x 3.15m (12'5" x 10'4")

EN-SUITE - 2.16m x 1.57m (7'1" x 5'2")

BEDROOM THREE - 3.66m x 3.15m (12' x 10'4")

BEDROOM FOUR - 4.32m x 2.57m (14'2" x 8'5")

BEDROOM FIVE - 3.15m x 2.57m (10'4" x 8'5")

### PENNAL GROVE, TS17 5HP

BATHROOM - 2.16m x 2.13m (7'1" x 7')

AGENTS REF: - DC/LS/YAR240036/31012024

**SECOND FLOOR** 

Council Tax Band: F Tenure: Freehold

LANDING AREA

TO VIEW: Contact our Ingleby Barwick office on

Tel: 01642 763636

MASTER BEDROOM - 4.75m (15'7") plus recess x 3.12m (10'3")

MASTER EN-SUITE - 2.2m x 1.78m (7'3" x 5'10")

BEDROOM SIX - 4.75m x 2.57m (15'7" x 8'5")

KITCHEN - 4.78m (15'8") reducing to 2.24m (7'4") x 3.15m (10'4")