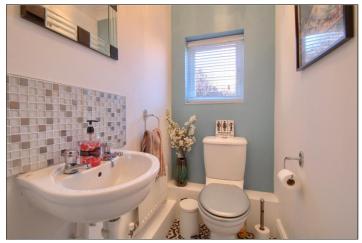

#### **GROUND FLOOR**

HALLWAY

CLOAKROOM/WC

**DINING ROOM** - 3.58m (11'9") into bay x 3.1m (10'2") Opening to ...

LOUNGE - 4.34m x 3.07m (14'3" x 10'1")

FAMILY ROOM - 3.58m (11'9") into bay x 3.43m (11'3")