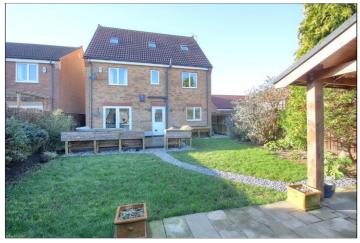

### PENNAL GROVE, INGLEBY BARWICK, STOCKTON-ON-TEES, TS17 5HP

- ▲ A Substantial Five/Six Bedroom Detached Family/Executive Residence Sensibly Priced for An Early Sale
- Nicely Positioned Within a Desirable Cul-De-Sac of Attractive Detached Homes
- Offering Generous & Versatile Accommodation Set Out Over Three Floors
- Lounge with Double Glazed French Doors to Rear Garden & Opening to The Dining Room
- Spacious Family Room with Bay Window to The Front & Kitchen with Refitted Units & A Range of Integrated Appliances
- Four Bedrooms on The First Floor with One Having an En-Suite Shower Room & Family Bathroom with White Three Piece Suite
- Two Further Bedrooms on The Second Floor with Master Having an En-Suite Shower Room
- Attractive Lawned Gardens, Block Paved Double Driveway & Double Garage
- Gas Central Heating System & Double Glazing

£369,950

A substantial five/six bedroom detached family/executive residence sensibly priced for an early sale nicely positioned within a desirable cul-de-sac of attractive detached homes and offering generous and versatile accommodation set out over three floors.

#### **GARDENS & DOUBLE GARAGE**

Lawned front garden with shrub sections and block paved double width driveway leading to the double garage with two up and over doors, power points and lighting. The rear garden is enclosed and mainly laid to lawn with a covered paved seating area, decking, gravelled path, and shrub borders.