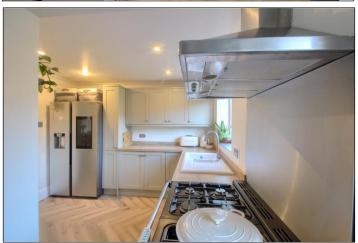

KITCHEN - 4.78m (15'8") reducing to 2.24m (7'4") x 3.15m (10'4")

#### **GROUND FLOOR**

HALLWAY

CLOAKROOM/WC

**DINING ROOM** - 3.58m (11'9") into bay x 3.1m (10'2") Opening to ...

LOUNGE - 4.34m x 3.07m (14'3" x 10'1")

FAMILY ROOM - 3.58m (11'9") into bay x 3.43m (11'3")