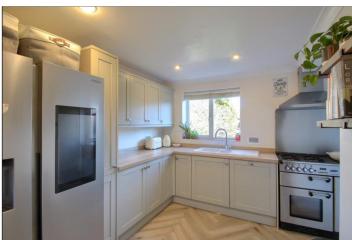

KITCHEN - 4.78m (15'8") reducing to 2.24m (7'4") x 3.15m (10'4")

#### **GROUND FLOOR**

HALLWAY

CLOAKROOM/WC

**DINING ROOM** - 3.58m (11'9") into bay x 3.1m (10'2") Opening to ...

LOUNGE - 4.34m x 3.07m (14'3" x 10'1")

FAMILY ROOM - 3.58m (11'9") into bay x 3.43m (11'3")