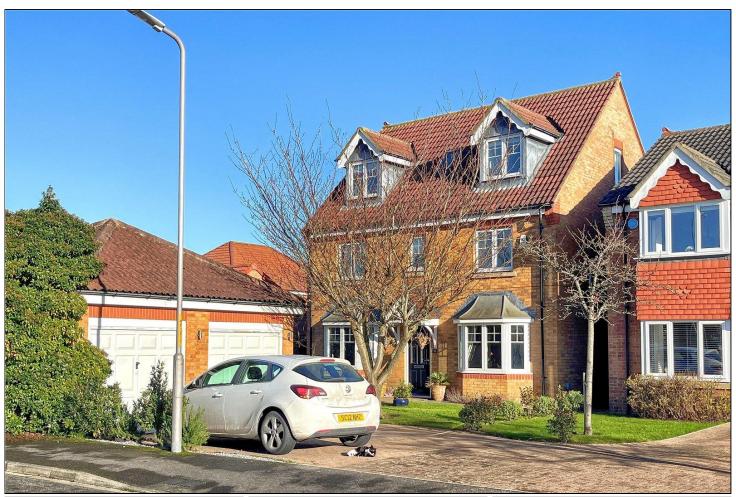

### PENNAL GROVE, INGLEBY BARWICK, STOCKTON-ON-TEES, TS17 5HP

- ▲ A Substantial Five/Six Bedroom Detached Family/Executive Residence Sensibly Priced for An Early Sale
- Nicely Positioned Within a Desirable Cul-De-Sac of Attractive Detached Homes
- Offering Generous & Versatile Accommodation Set Out Over Three Floors
- Lounge with Double Glazed French Doors to Rear Garden & Opening to The Dining Room
- Spacious Family Room with Bay Window to The Front & Kitchen with Refitted Units & A Range of Integrated Appliances
- Four Bedrooms on The First Floor with One Having an En-Suite Shower Room & Family Bathroom with White Three Piece Suite
- Two Further Bedrooms on The Second Floor with Master Having an En-Suite Shower Room
- Attractive Lawned Gardens, Block Paved Double Driveway & Double Garage
- Gas Central Heating System & Double Glazing

£369,950

A substantial five/six bedroom detached family/executive residence sensibly priced for an early sale nicely positioned within a desirable cul-de-sac of attractive detached homes and offering generous and versatile accommodation set out over three floors.

#### **GARDENS & DOUBLE GARAGE**

Lawned front garden with shrub sections and block paved double width driveway leading to the double garage with two up and over doors, power points and lighting. The rear garden is enclosed and mainly laid to lawn with a covered paved seating area, decking, gravelled path, and shrub borders.