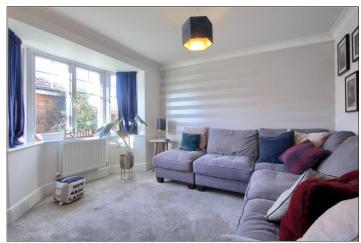

#### **GROUND FLOOR**

HALLWAY

CLOAKROOM/WC

**DINING ROOM** - 3.58m (11'9") into bay x 3.1m (10'2") Opening to ...

LOUNGE - 4.34m x 3.07m (14'3" x 10'1")

FAMILY ROOM - 3.58m (11'9") into bay x 3.43m (11'3")