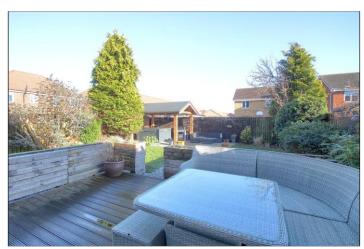

#### **GARDENS & DOUBLE GARAGE**

Lawned front garden with shrub sections and block paved double width driveway leading to the double garage with two up and over doors, power points and lighting. The rear garden is enclosed and mainly laid to lawn with a covered paved seating area, decking, gravelled path, and shrub borders.